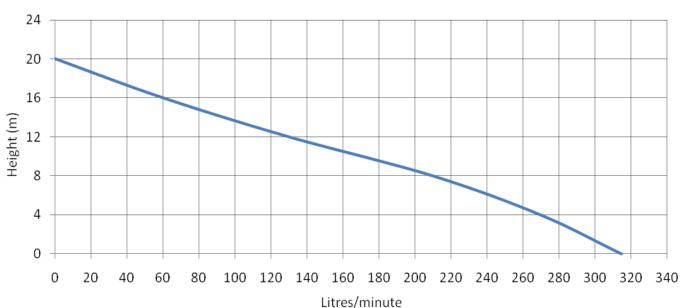

| GRP 16BDA             |                 | GRP 16BWA             |                 |
|-----------------------|-----------------|-----------------------|-----------------|
| Motor (kW / HP)       | 1.3 / 1.75      | Motor (kW / HP)       | 1.5 / 2         |
| Power (Volts / phase) | 230 – 240 / 3   | Power (Volts / phase) | 230 – 240 / 1   |
| Speed (rpm)           | 2900            | Speed (rpm)           | 2900            |
| Weight (kg)           | 27              | Weight (kg)           | 27              |
| Outlet (mm)           | 50              | Outlet (mm)           | 50              |
| Full Load Current     | 4.2             | Full Load Current     | 7.5             |
| Pump Dimensions (mm)  | 496 x 261 x 212 | Pump Dimensions (mm)  | 496 x 261 x 212 |

# **Pump Performance**